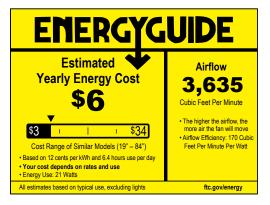

#### **Performance:**

| Lamp Wattage           | 20 W                               |
|------------------------|------------------------------------|
| Input Voltage          | 120 VAC                            |
| Lumens/LPW (Delivered) | 1,865                              |
| CRI                    | 90 CRI                             |
| Life (hours)           | 50000 (L70/TM-21)                  |
| Warranty               | Limited Lifetime Warranty          |
| Labels                 | UL Damp Location Listed            |
|                        | Meets California Title 24 JA8-2022 |
|                        | DC motor                           |